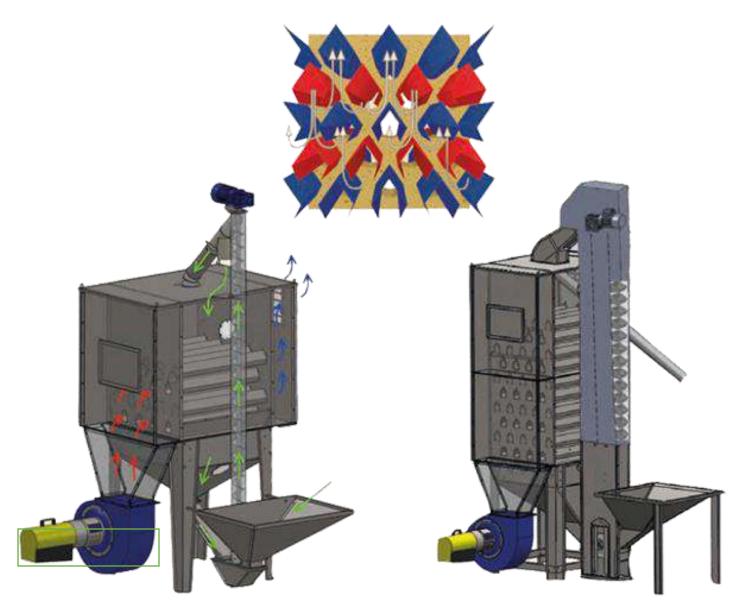

### **Operating principle**

The drying column is composed of air ducts buried in the grain.

The grain drops by way of gravity in a zig-zag pattern and is struck by a counter-current of warm air. The quantity of product discharged is regulated by a motorized electric extractor.

The product is collected in a hopper and sent down a vertical auger (optional bucket elevator), which repeatedly feeds the product into the drying column until the desired humidity level is reached (recirculating).

At the end of the drying process, the product is cooled and discharged by way of a bypass valve. Feed hopper Feed-discharge auger Motorized electric extractor Centrifugal fan Burner (gas methane-diesel) Control panel **OPTIONAL** 10 Km/h Trailer