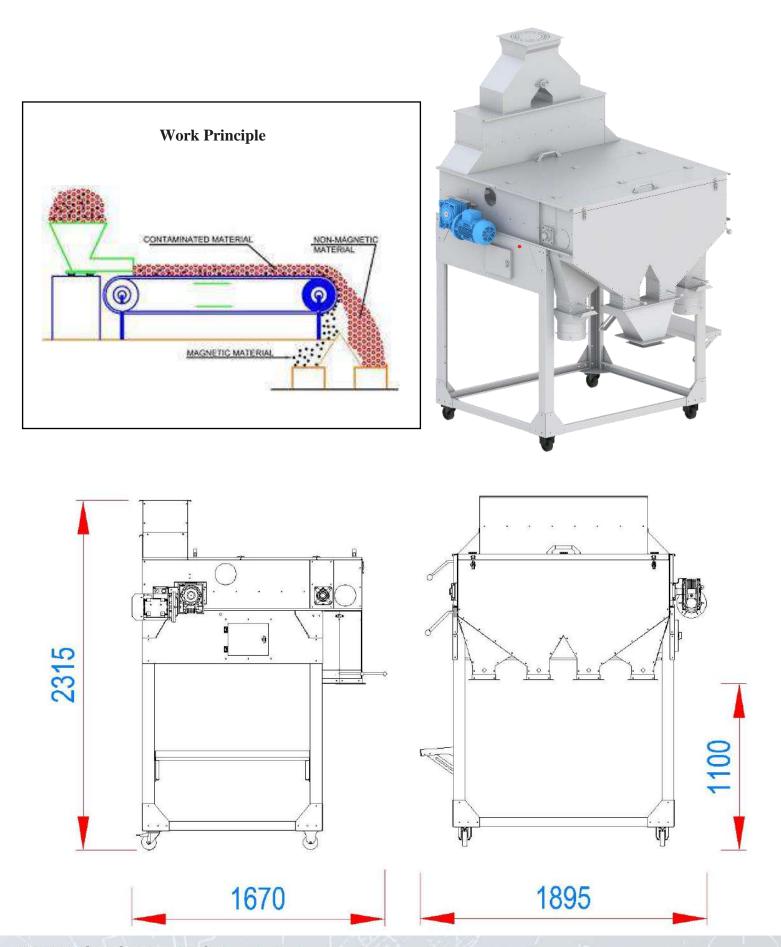

## General

Brand Saat Technologe

Designation Magnetic belt Separator

Model MBS Series

Application Separation of FERROUS & NON-FERROUS

items from Seed Flow.

Saat Technology Rare Earth Magnetic Belt Separator has a wide range of applications for likes of Food, Feed, Milling, Pharmaceutical, Chemical, and Recycling Industries.

Rare Earth Magnetic Belt Separator; a short Belt conveyor with a Magnetic Pulley which separates ferromagnetic and paramagnetic particles from nonmagnetic particles that flow freely at the end of the Belt conveyor.

Separation of any item that can be loaded with

- Simple and Effective Equipment
- Easy to use
- User Friendly
- Built to last

| MODEL NO                   | MBS-1200        | MBS-600           | MBS-300            |
|----------------------------|-----------------|-------------------|--------------------|
| DRIVE MOTOR with VFD       | 1.5 kW          | 0.75 kW           | 0.35 kW            |
| BELT LENGTH mm             | 875             | 875               | 875                |
| BELT WIDTH mm              | 1200            | 600               | 300                |
| Surface Gauss without Belt | 12.000          | 12.000            | 12.000             |
| Surface Gauss with Belt    | 10.000          | 10.000            | 10.000             |
| POWER                      |                 | 3/N/PE 400V 50 Hz |                    |
| CONSTRUCTED                | STAINLESS STEEL | STAINLESS STEEL   | STAINLESS STEEL    |
| CAPACITY                   | 3.0 to 5.0 tph  | 1.5 to 2.5 tph    | 750 kg to 1.25 tph |