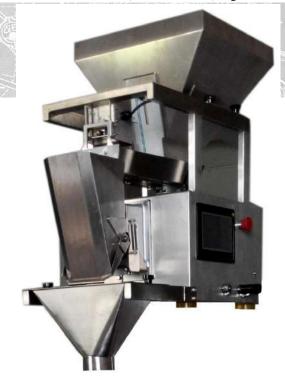

## General

Brand Saat Technologe

Designation Weighing & Packing Semi-Automated Scale

Model SWS Series

Application Weighing and Packaging of granule seeds.

| MODELS                   | SWS-1B1                                        | SWS-1BD       |
|--------------------------|------------------------------------------------|---------------|
| Single Weighing Capacity | 10-2000gr                                      | 20-2000gr     |
| Avg. Weighing Accuracy   | ± 2gr (depends on your product specifications) |               |
| Weighing Speed           | 5-10 bags/min                                  | 5-15 bags/min |
| Hopper Capacity          | 3000 ml/5000 ml                                | 5000 ml       |
| Control Panel            | 7 inch Touch Screen                            |               |
| Control System           | MCS (Modular)                                  |               |
| Preset Programs          | 50                                             |               |
| Power                    | AC 220V±10% 50Hz (60Hz)                        |               |
| Drive System             | Step Motor                                     |               |
| Frame Structure          | 304 Stainless Steel                            |               |
| Packing Dimensions       | LxWxH 660x515x935mm                            |               |
| Gross Weight             | 80 kg                                          |               |