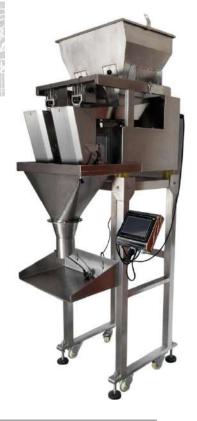

## General

Brand Saat Technologe

Designation Weighing & Packing Semi-Automated **Double** Scale

Model DWS Series

Application Weighing and Packaging of Granule Seeds.

| MODELS                   | DWS-1B1                                              | DWS-1B1         |
|--------------------------|------------------------------------------------------|-----------------|
| Single Weighing Capacity | 10-3000gr                                            | 10-3000gr       |
| Avg. Weighing Accuracy   | $\pm$ 1-5gr (depends on your product specifications) |                 |
| Weiging Speed            | 5-20 bags/min                                        | 5-25 bags/min   |
| Hopper Capacity          | 5000 ml                                              | 5000 ml         |
| Control Panel            | 7 inch Touch Screen                                  |                 |
| Control System           | MCS (Modular)                                        |                 |
| Preset Programs          | 50                                                   |                 |
| Power                    | AC 220V±10% 50Hz (60Hz)                              |                 |
| Drive System             | Step Motor                                           |                 |
| Frame Structure          | 304 Stainless Steel                                  |                 |
| Packing Dimensions LxWxH | 990x680x995mm                                        | 1500X720X1060mm |
| Gross Weight             | 220 kg                                               | 290kg           |