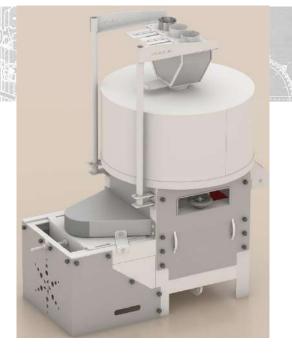

### General

Brand Saat Technologe Designation Stone Milling

Model SM Series with Models of 500 / 800 / 1200

Use Industry

Application Processing of Cereal grains and other seeds. Meeting your needs for high quality, healthy whole meal flour, grits or high-class flour. Other Applications like Lentil Splitting,

#### **HEALTHY FLOUR THROUGH OPTIMUM GRINDING:**

The GRINDMASTER stone mill professionally and simply does the Job through the optimum milling process using proven and well-known SAAT TECHNOLOGE millstones in a sturdy design. The heavy-duty mill, aimed for industrial purposes, has a strong frame, hardwearing shaft and bearings. The adjustment of the stones has an adjustment gear for fine-tuning. All in all an industrial mill used for grinding whole grain into grits or healthy and good whole meal flour or for grinding of flour grits into high class flour as the last break after a roller mill.

#### INDUSTRIAL OR DECENTRALIZED STONE GRINDING MILLS:

The superior thing about the GRINDMASTER stone mill when used in SAAT TECHNOLOGE's decentralized flour mills for milling high class flour at a high yield is that the process only uses 4 milling breaks. In this unique combination of 3 break roller milling and 1 break stone milling the stone mill produces a high quality, fine flour from the fine, white grits from the roller mill.