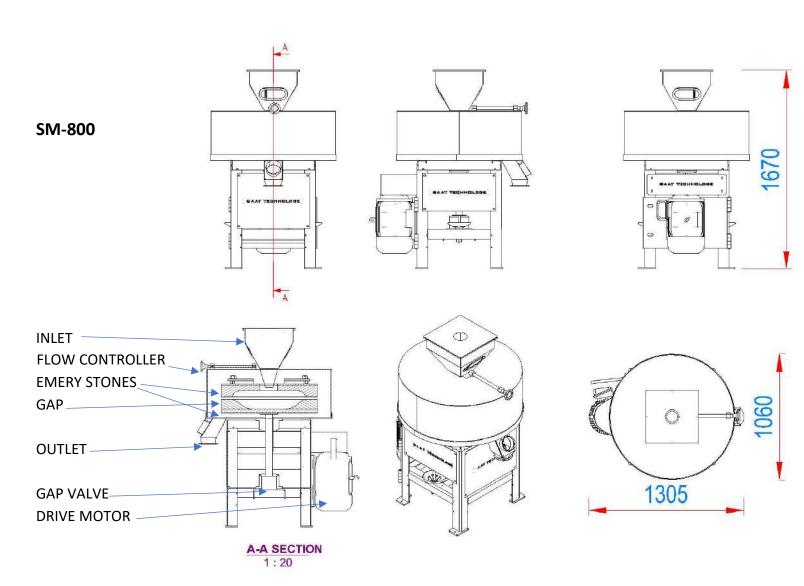

# **ENVIRONMENTAL CONDITIONS**

Environment Indoors

Temperature from -10°C to +40°C Altitude Up to 1 000 m

NOISE Sound pressure level, empty 79.2 dB(A)

| MODELS  | CAPACITY   | MOTOR   | ELECTRICAL RATINGS        | DIMENSIONS<br>L x W x H | WEIGHT<br>Empty |
|---------|------------|---------|---------------------------|-------------------------|-----------------|
| SM-500  | 100g kg/hr | 7,5 kW  | 400 Volt 50 Hertz 3 Phase | 800x600x100             | 100kg           |
| SM-800  | 200 kg/hr  | 15 kW   | 400 Volt 50 Hertz 3 Phase | 1300x1060X1670          | 250 kg          |
| SM-1200 | 400 kg/hr  | 30-22kW | 400 Volt 50 Hertz 3 Phase | 1500x1560x1770          | 355kg           |