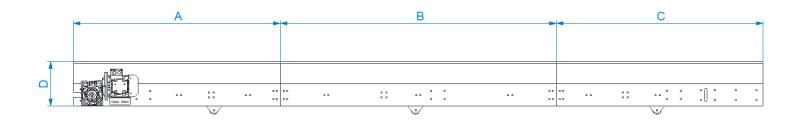

# General

Brand Saat Technologe

Model BC Belt Conveyors of 400 / 500 / 600 / 800 / 1000 Series

Belt Speed 1,00 m/s

Application Conveying of Cereal grains and other seeds.

Saat Technologe type BC belt conveyors are designed for continuously conveying of all type of seeds. The conveyor consists of choice of constructions materials like Black Mild Sheet Painted or Stainless Steel or pre-galvanized plates. The conveyor uses a flat or Chevron type belts to move the material from the loading point to the unloading point. The conveyor can be arranged for horizontal or inclined travel, the angle of slope depending on the conveyed material and the type of belt.

## **FEATURES**

- Solid drive pulley with rubber lagging
- Flat carrying idlers for belt
- Return idlers for belt
- Trailing pulley with slide plates
- Flat belt

#### **DRIVE SYSTEM**

- Helical bevel gear motor, hollow shaft
- Gear motor mounted on right- or left-hand side as specified

|                          | CARACTEV I | А    | В                  | С    | D    | E    | G    |
|--------------------------|------------|------|--------------------|------|------|------|------|
|                          | CAPACITY   | [mm] | [mm]               | [mm] | [mm] | [mm] | [mm] |
| BELT CONVEYOR (W. 40CM)  | 25 m3/h    | 1500 | 500/1000/1500/2000 | 1500 | 316  | 476  | 838  |
| BELT CONVEYOR (W. 50CM)  | 41 m3/h    | 1500 | 500/1000/1500/2000 | 1500 | 316  | 576  | 891  |
| BELT CONVEYOR (W. 60CM)  | 55 m3/h    | 1500 | 500/1000/1500/2000 | 1500 | 316  | 668  | 1038 |
| BELT CONVEYOR (W. 80CM)  | 74 m3/h    | 1500 | 500/1000/1500/2000 | 1500 | 340  | 734  | 803  |
| BELT CONVEYOR (W. 100CM) | 100 m3/h   | 1500 | 500/1000/1500/2000 | 1500 | 340  | 934  | 1000 |