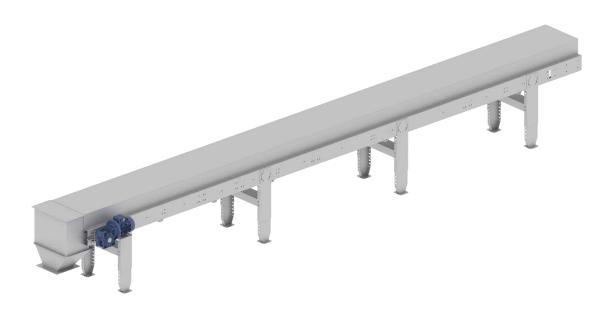

# General

Brand Saat Technologe

Model BC Belt Conveyors of 400 / 500 / 600 / 800 / 1000 Series

Belt Speed 1,00 m/s

Application Conveying of Cereal grains and other seeds.

Saat Technologe type BC belt conveyors are designed for continuously conveying of all type of seeds. The conveyor consists of choice of constructions materials like Black Mild Sheet Painted or Stainless Steel or pre-galvanized plates. The conveyor uses a flat or Chevron type belts to move the material from the loading point to the unloading point. The conveyor can be arranged for horizontal or inclined travel, the angle of slope depending on the conveyed material and the type of belt.

## **FEATURES**

- Solid drive pulley with rubber lagging
- Flat carrying idlers for belt
- Return idlers for belt
- Trailing pulley with slide plates
- Flat belt

#### **DRIVE SYSTEM**

- Helical bevel gear motor, hollow shaft
- Gear motor mounted on right- or left-hand side as specified