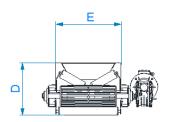

|                          | CARACTEV I | А    | В                  | С    | D    | E    | G    |
|--------------------------|------------|------|--------------------|------|------|------|------|
|                          | CAPACITY   | [mm] | [mm]               | [mm] | [mm] | [mm] | [mm] |
| BELT CONVEYOR (W. 40CM)  | 25 m3/h    | 1500 | 500/1000/1500/2000 | 1500 | 316  | 476  | 838  |
| BELT CONVEYOR (W. 50CM)  | 41 m3/h    | 1500 | 500/1000/1500/2000 | 1500 | 316  | 576  | 891  |
| BELT CONVEYOR (W. 60CM)  | 55 m3/h    | 1500 | 500/1000/1500/2000 | 1500 | 316  | 668  | 1038 |
| BELT CONVEYOR (W. 80CM)  | 74 m3/h    | 1500 | 500/1000/1500/2000 | 1500 | 340  | 734  | 803  |
| BELT CONVEYOR (W. 100CM) | 100 m3/h   | 1500 | 500/1000/1500/2000 | 1500 | 340  | 934  | 1000 |