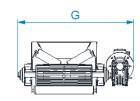

|                          | CARACTEV I | А    | В                  | С    | D    | E    | G    |
|--------------------------|------------|------|--------------------|------|------|------|------|
|                          | CAPACITY   | [mm] | [mm]               | [mm] | [mm] | [mm] | [mm] |
| BELT CONVEYOR (W. 40CM)  | 25 m3/h    | 1500 | 500/1000/1500/2000 | 1500 | 316  | 476  | 838  |
| BELT CONVEYOR (W. 50CM)  | 41 m3/h    | 1500 | 500/1000/1500/2000 | 1500 | 316  | 576  | 891  |
| BELT CONVEYOR (W. 60CM)  | 55 m3/h    | 1500 | 500/1000/1500/2000 | 1500 | 316  | 668  | 1038 |
| BELT CONVEYOR (W. 80CM)  | 74 m3/h    | 1500 | 500/1000/1500/2000 | 1500 | 340  | 734  | 803  |
| BELT CONVEYOR (W. 100CM) | 100 m3/h   | 1500 | 500/1000/1500/2000 | 1500 | 340  | 934  | 1000 |