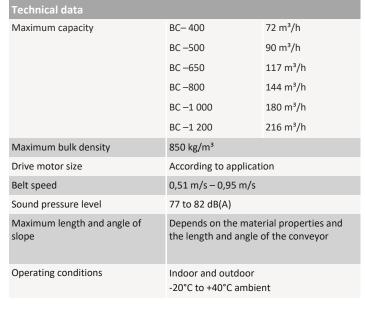

NOTE: All capacities in the above table are based on the handling of wheat.

| Materials              |          |                                               |  |  |
|------------------------|----------|-----------------------------------------------|--|--|
| Casing                 | Standard | Mild Sheet Painted                            |  |  |
|                        | Optional | Stainless steel / pre-galvanized steel        |  |  |
| Belt type              | Standard | Smooth                                        |  |  |
|                        | Optional | Chevron belt / Crescent Belt                  |  |  |
| Belt quality           | Standard | Oil-resistant belt 'GM', antistatic (SBR/NBR) |  |  |
|                        | Optional | Regular belt, antistatic (SBR)                |  |  |
| Splicing method (belt) | Standard | Endless splicing<br>Open                      |  |  |

| Compliance |          |                                     |
|------------|----------|-------------------------------------|
| Atex       | Standard | Non-zone inside<br>Non-zone outside |

NOTE: Specific requirements apply for ATEX compliance